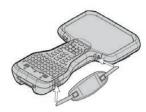

### ATTACH THE HANDSTRAP

The handstrap can be attached on the left or right side of the device.

CHARGE THE BATTERY FOR 3.5 HOURS

TURN ON AND SET UP
THE TSC5 CONTROLLER

© 2021. Trimble Inc. All rights reserved. Trimble and the Globe & Triangle logo are trademarks of Trimble, registered in the United States and in other countries. Google, Google Play, Android and other marks are trademarks of Google LLC. All other trademarks are the property of their respective owners.