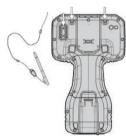

# TETHER THE STYLUS, STORE IN THE STYLUS HOLDER

There is a stylus tether on the left and on the right of the device.