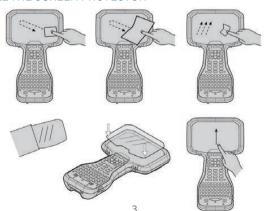

# INSTALL THE SCREEN PROTECTOR

### ATTACH THE HANDSTRAP

The handstrap can be attached on the left or right side of the device.

CHARGE THE BATTERY FOR 3.5 HOURS

TURN ON AND SET UP
THE TSC5 CONTROLLER

© 2021. Trimble Inc. All rights reserved. Trimble and the Globe & Triangle logo are trademarks of Trimble, registered in the United States and in other countries. Google, Google Play, Android and other marks are trademarks of Google LLC. All other trademarks are the property of their respective owners.