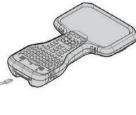

## PARTS OF THE TRIMBLE TSC5 CONTROLLER

- 1 Ambient light sensor
- 2 Android keys
- 3 Microphone (x2)
- 4 Function keys (F1-F3, F4-F6)
- 5 OK key & directional keys
- 6 CAPS lock LED
- 7 Battery charging LED
- 8 Power button
- 9 Shift LED
- 10 LEDs left to right: Fn, Ctrl, Search
- 11 Speakers (x2)
- 12 AGr LED

- **13** Function keys (F7-F12)
- 14 Cursor lock LED
- 15 Stylus tether points
- 16 Stylus holder
- 17 Pole mount latches (x2)
- **18** Handstrap connector points (x4)
- **19** Gore vent. DO NOT COVER!
- 20 Camera & camera flash
- **21** Trimble EMPOWER module bay
- 22 Cover for optional battery pack & SIM card slot
- 23 USB-C port, bottom of device under port cover