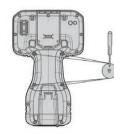

# TETHER THE STYLUS, STORE IN THE STYLUS HOLDER

There is a stylus tether on the left and on the right of the device.

### ATTACH THE HANDSTRAP

The handstrap can be attached on the left or right side of the device.

CHARGE THE BATTERY FOR 3.5 HOURS

TURN ON AND SET UP
THE TSC5 CONTROLLER

© 2021. Trimble Inc. All rights reserved. Trimble and the Globe & Triangle logo are trademarks of Trimble, registered in the United States and in other countries. Google, Google Play, Android and other marks are trademarks of Google LLC. All other trademarks are the property of their respective owners.