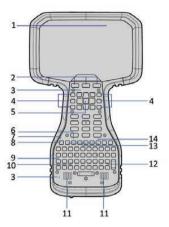

## PARTS OF THE TRIMBLE TSC5 CONTROLLER

- 1 Ambient light sensor
- 2 Android keys
- 3 Microphone (x2)
- 4 Function keys (F1-F3, F4-F6)
- 5 OK key & directional keys
- 6 CAPS lock LED
- 7 Battery charging LED
- 8 Power button
- 9 Shift LED
- 10 LEDs left to right: Fn, Ctrl, Search
- 11 Speakers (x2)
- 12 AGr LED

- **13** Function keys (F7-F12)
- 14 Cursor lock LED
- 15 Stylus tether points
- 16 Stylus holder
- 17 Pole mount latches (x2)
- **18** Handstrap connector points (x4)
- **19** Gore vent. DO NOT COVER!
- 20 Camera & camera flash
- **21** Trimble EMPOWER module bay
- 22 Cover for optional battery pack & SIM card slot
- 23 USB-C port, bottom of device under port cover