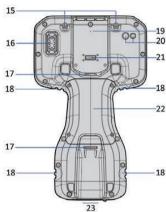

- **13** Function keys (F7-F12)
- 14 Cursor lock LED
- 15 Stylus tether points
- 16 Stylus holder
- 17 Pole mount latches (x2)
- **18** Handstrap connector points (x4)
- **19** Gore vent. DO NOT COVER!
- 20 Camera & camera flash
- **21** Trimble EMPOWER module bay
- 22 Cover for optional battery pack & SIM card slot
- 23 USB-C port, bottom of device under port cover